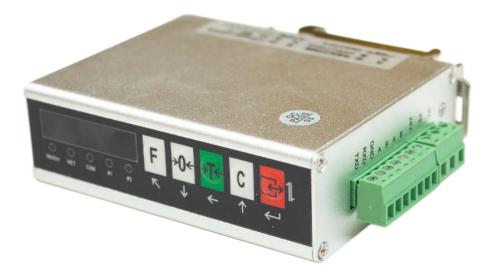

MES-250LC

MES-250LC: Dual channel Weighing Terminal Dimensions: 92.4x74.5x29 mm

# MES-250LC Dual channel Weighing terminal

MES-250LC

## MES-250LC Dual channel Weighing terminal