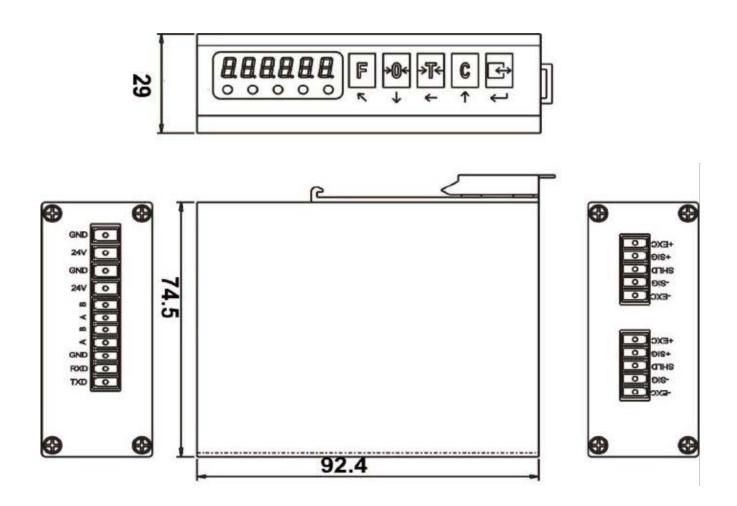

MES-250LC

MES-250LC: Dual channel Weighing Terminal Dimensions: 92.4x74.5x29 mm

### Appearance and Size

92.4x74.5x29 mm