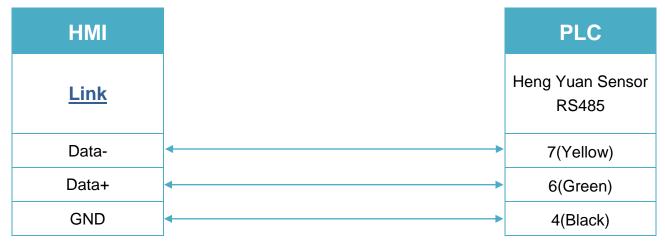

## **Wiring Diagram:**

#### **RS-485 2W**

The serial port pin assignments may vary between HMI models, please click the following link for more information.

The following is the view from the soldering point of a connector.