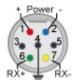

## **Wiring Diagram:**

#### **RS-485 2W**

The serial port pin assignments may vary between HMI models, please click the following link for more information.

The following is the view from the soldering point of a connector.