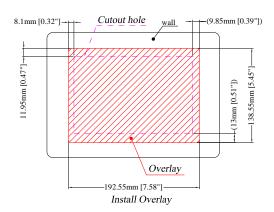

## Installation

Choose the mounting holes that match your panel thickness.

- 1. Around the cutout on the control cabinet, draw the reference lines for positioning the overlay.
- 2. Select the mounting holes according to the wall thickness of control cabinet and secure the mounting brackets onto both sides of the HMI unit.

Wall Thickness: 1.5 mm [0.06"] ~ 3.5 mm [0.13"]

- 3. Secure the HMI to the cabinet by four studs.
- 4. Affix the overlay (user-prepared) to the cabinet front surface.

Contact: WEINTEK LABS., INC. TEL: +886-2-22286770 Web:www.weintek.com