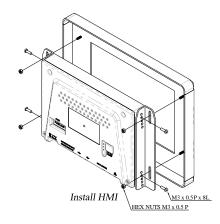

## Installation

Choose the mounting holes that match your panel thickness.

- 1. Around the cutout on the control cabinet, draw the reference lines for positioning the overlay.
- 2. Select the mounting holes according to the wall thickness of control cabinet and secure the mounting brackets onto both sides of the HMI unit.

Wall Thickness: 1.5 mm [0.06"] ~ 3.5 mm [0.13"]

- 3. Secure the HMI to the cabinet by four studs.
- 4. Affix the overlay (user-prepared) to the cabinet front surface.

Contact: WEINTEK LABS., INC. TEL: +886-2-22286770 Web:www.weintek.com