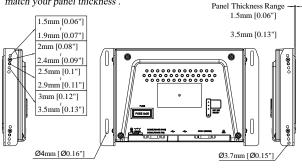

## Installation

Choose the mounting holes that match your panel thickness.

- 1. Around the cutout on the control cabinet, draw the reference lines for positioning the overlay.
- 2. Select the mounting holes according to the wall thickness of control cabinet and secure the mounting brackets onto both sides of the HMI unit.

Wall Thickness: 1.5 mm [0.06"] ~ 3.5 mm [0.13"]

- 3. Secure the HMI to the cabinet by four studs.
- 4. Affix the overlay (user-prepared) to the cabinet front surface.

Contact: WEINTEK LABS., INC. TEL: +886-2-22286770 Web:www.weintek.com