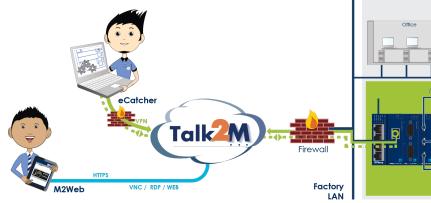

## **3 USB Ports Card**

The Flexy USB card provides OEM and system integrators an additional way to connect to their industrial devices. Many small automation devices have seen their programming port which in the past worked through serial connectivity be replaced by USB connectivity. The 3 ports USB card is a 2.0 version at full speed and can pilot up to 10 USB connections.

#### About Flexy:

The eWON Flexy is the first industrial modular M2M router and data gateway designed for OEMs and system integrators. The flexibility allows to link remote devices in an environment where communication technologies are constantly changing but also to communicate universally with the most varied field equipment, regardless of the protocol used.