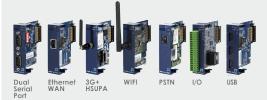

## **3 USB Ports Card**

The Flexy USB card provides OEM and system integrators an additional way to connect to their industrial devices. Many small automation devices have seen their programming port which in the past worked through serial connectivity be replaced by USB connectivity. The 3 ports USB card is a 2.0 version at full speed and can pilot up to 10 USB connections.

#### About Flexy:

The eWON Flexy is the first industrial modular M2M router and data gateway designed for OEMs and system integrators. The flexibility allows to link remote devices in an environment where communication technologies are constantly changing but also to communicate universally with the most varied field equipment, regardless of the protocol used.