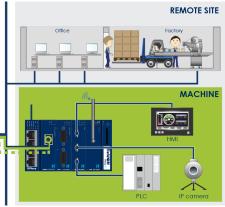

#### About Flexy:

The eWON Flexy is the first industrial modular M2M router and data gateway designed for OEMs and system integrators. The flexibility allows to link remote devices in an environment where communication technologies are constantly changing but also to communicate universally with the most varied field equipment, regardless of the protocol used.