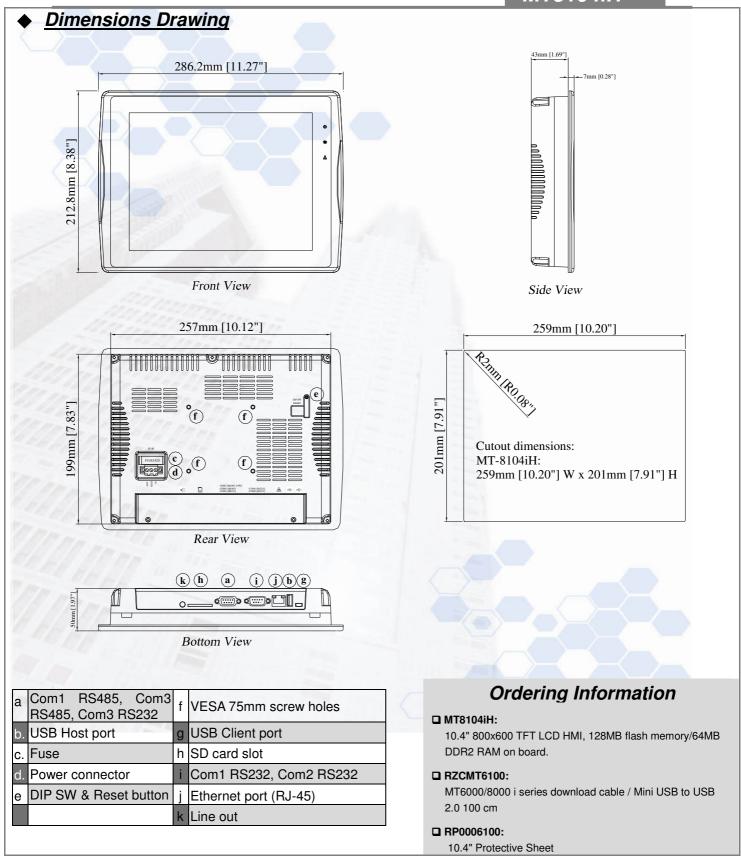

1 USB 1.1 host

1 USB 2.0 high speed device

· Sound output: Line out

· RTC: Built-in

Power input: 24±20%V<sub>DC</sub>,400mA@24VDC
Dimension (W x H x D): 286 x 212 x 50mm

· Weight: 1.6kg

· Software: EB8000 V3.4.0 or later